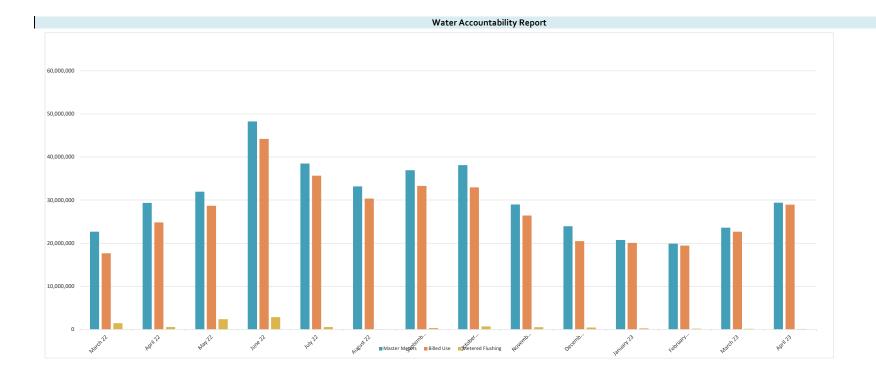

Mr. Jenkins reported a 99.5% accountability for the period March 24, 2023-April 26, 2023.

Mr. Jenkins reviewed the Executive Summary, the Major Maintenance Summary for April, and the delinquencies. He reported that 140 letters were mailed, 45 delinquent tags were hung, and seven accounts were disconnected for non-payment. He reported that there are eight accounts for consideration to be sent to collections, totaling \$2,142.02 and one account to write-off in the amount of \$2.10.