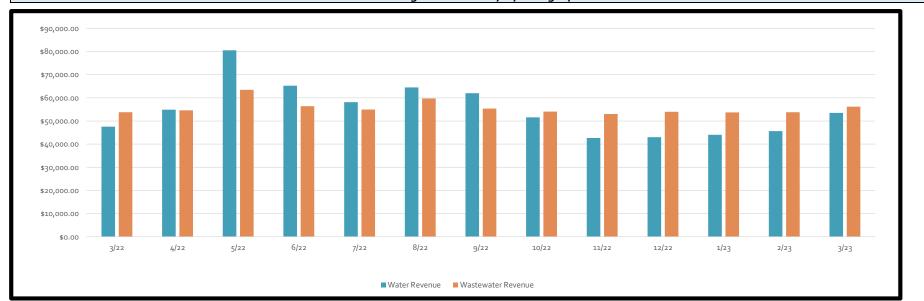

Ms. Kay reviewed the revenue and expenses included in the report. She stated that there are 30 checks for the Board's approval. The Board directed Ms. Kay to void check no. 1513 to American Utility Company for a meter deposit and apply the deposit against the damage receivables owed by the company. She reported on the Investment and Collateral Reports for the month of April.