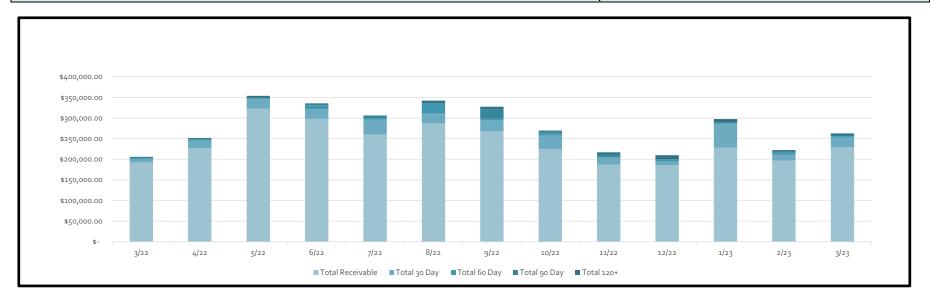

- 5. **Review Tax Assessor and Collector's Report and authorize payment of certain bills.** The President recognized Ms. Loaiza, who reviewed with the Board the Tax Assessor and Collector's Report, a copy of which is attached hereto as *Exhibit C*. She reported that 97.40% of the District's 2022 taxes had been collected as of April 30, 2023.
  - Ms. Loaiza stated that there are 22 checks being presented for Board approval.

Ms. Loaiza stated that Bob Leared received the District's 2023 preliminary value of \$858,167,232. She noted that the value is approximately a 15% increase, and that the value is before protests.

Upon motion by Director Mielke, seconded by Director Lopez, after full discussion and the question being put to the Board, the Board voted unanimously to approve the Tax Assessor and Collector's Report and to authorize payment of check numbers 1169 through 1190 from the Tax Account to the persons, in the amounts, and for the purposes stated in the report.